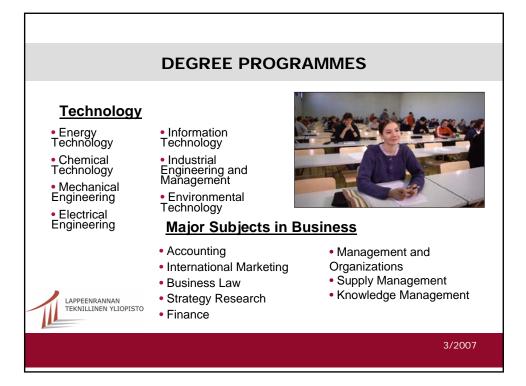

-----------------------------------------------------------------------------------------------------------------------------------------------------------------------------------------------------------------------------------------------------------------------------------------------------------------------------------------------------------------------------------------------------------------------------------------------------------------------------------------------------------------------------------------------------------------------------------------------------------------------------------------------------------------------------------------------------------------------------------------------------------------------------------------------------------------|

























## INTERNATIONAL TRAINING



## IBTM

International Business and Technology Management

- targeted for international exchange students
- duration one academic year, does not lead to a degree

1/2

3/2007

## Master's Programmes in English

- lead to a M.Sc. (Tech.) degree
- duration about two years
- previous studies in the field required



| MASTER'S PROGRAMMES IN ENGLISH                                                                                                                                                                               |        |     |
|--------------------------------------------------------------------------------------------------------------------------------------------------------------------------------------------------------------|--------|---