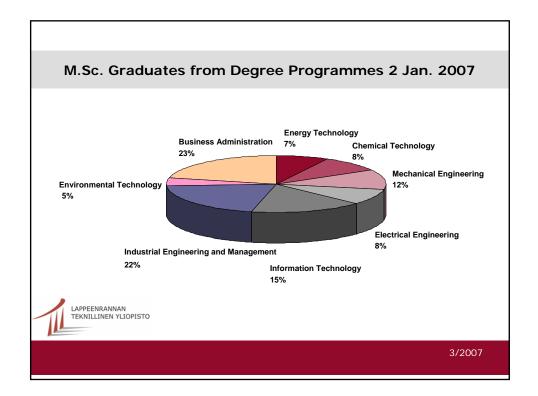

| M.So                                                                                                                           | c. (Tech.) Degr                                   | rees                            |                                  |        |  |
|--------------------------------------------------------------------------------------------------------------------------------|---------------------------------------------------|---------------------------------|----------------------------------|--------|--|
| Department                                                                                                                     | 2 Jan. 2007                                       | %                               | In 2006                          |        |  |
| Energy and Environ<br>Technology<br>Chemical Technolo<br>Mechanical Engine<br>Information Techno<br>IEM<br>Electrical Engineer | 1279<br>gy 899<br>ering 1023<br>ology 626<br>1861 | 22<br>15<br>18<br>11<br>32<br>2 | 49<br>34<br>46<br>67<br>98<br>38 |        |  |
| Total                                                                                                                          | 5832                                              | 100                             | 332                              |        |  |
| LAPPEENRANNAN<br>TEKNILLINEN YLIOPISTO                                                                                         |                                                   |                                 |                                  |        |  |
|                                                                                                                                |                                                   |                                 |                                  | 3/2007 |  |