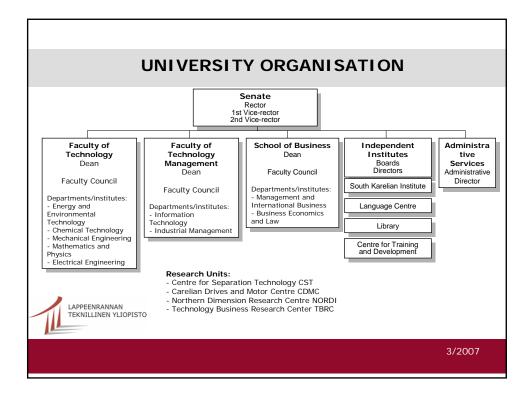

---------------------------------------------------------------------------------------------------------------------------------------------------------------------------------------------------------------------------------------------------------------------------------------------------------------------------------------------------------------------------------------------------------------------------------------------------------------------------------------------------------------------------------------------------------------------------------------------------------------------------------------------------------------------------------------------------------------------------------------------------------------------------------------------------------------------|

























## INTERNATIONAL TRAINING



## IBTM

International Business and Technology Management

- targeted for international exchange students
- duration one academic year, does not lead to a degree

1/2

3/2007

## Master's Programmes in English

- lead to a M.Sc. (Tech.) degree
- duration about two years
- previous studies in the field required



| MASTER'S PROGRAMMES IN ENGLISH                                                                                                                                                                               |        |     |
|--------------------------------------------------------------------------------------------------------------------------------------------------------------------------------------------------------------|--------