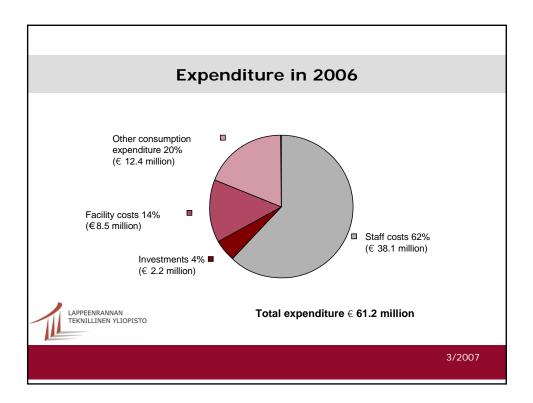

| 217                  | 21                         |  |  |  |
| D.Phil.                                                                                                                                                                          | 11                   | -                          |  |  |  |
| D.Sc. (Econ. & Bus.Admin.)<br>LAPPEENRANNAN<br>TEKNILLINEN YLIOPISTO                                                                                                             | 22                   | 2                          |  |  |  |
|                                                                                                                                                                                  |                      | 3/2007                     |  |  |  |























| Library opening hours                    |                                                                 |           |  |  |
|------------------------------------------|-----------------------------------------------------------------|-----------|--|--|
| Mon - Thu<br>Fri<br>Summer and           | 8.30 a.m. to 6 p.m.<br>8.30 a.m. to 3.30 p.m.<br>Christmas time |           |  |  |
| Mon - Fri                                | 8.30 a.m. to 3.30 p.m.                                          |           |  |  |
| LAPPEENRANTA<br>UNIVERSITY OF TECHNOLOGY |                                                                 | 13.7.2007 |  |  |



























| <u>File Edit View History Bo</u>