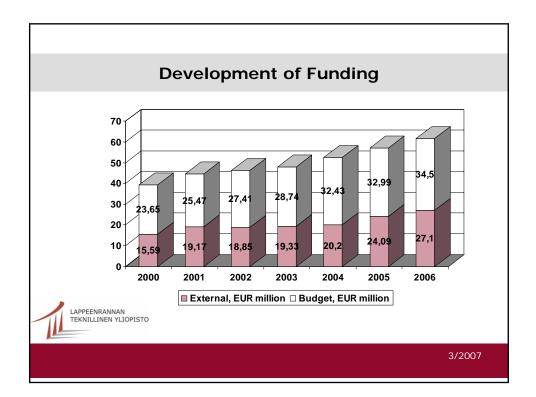

| 217                  | 21                         |  |  |  |
| D.Phil.                                                                                                                                                                          | 11                   | -                          |  |  |  |
| D.Sc. (Econ. & Bus.Admin.)<br>LAPPEENRANNAN<br>TEKNILLINEN YLIOPISTO                                                                                                             | 22                   | 2                          |  |  |  |
|                                                                                                                                                                                  |                      | 3/2007                     |  |  |  |























| Library opening hours                    |                                                                 |           |  |  |
|------------------------------------------|-----------------------------------------------------------------|-----------|--|--|
| Mon - Thu<br>Fri<br>Summer and           | 8.30 a.m. to 6 p.m.<br>8.30 a.m. to 3.30 p.m.<br>Christmas time |           |  |  |
| Mon - Fri                                | 8.30 a.m. to 3.30 p.m.                                          |           |  |  |
| LAPPEENRANTA<br>UNIVERSITY OF TECHNOLOGY |                                                                 | 13.7.2007 |  |  |



























| <u>File Edit View History Bo</u>