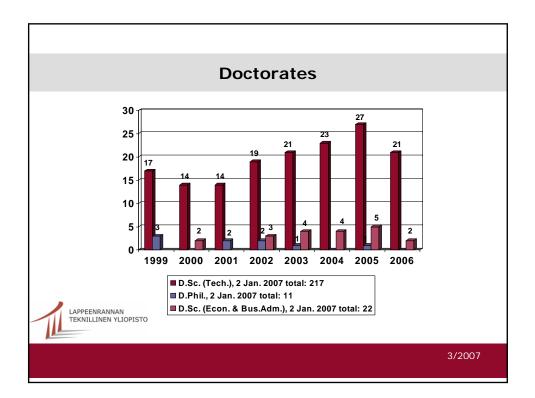

| Doctorates                                                                                                                                                                       |                      |                            |  |  |  |
|----------------------------------------------------------------------------------------------------------------------------------------------------------------------------------|----------------------|----------------------------|--|--|--|
| D.Sc. (Tech.)                                                                                                                                                                    | 2 Jan. 2007          | In 2006                    |  |  |  |
| Energy and Environmental Technology<br>Chemical Technology<br>Mechanical Engineering<br>Electrical Engineering<br>Information Technology<br>Industrial Engineering and Managemen | 48<br>36<br>28<br>24 | 4<br>2<br>5<br>4<br>2<br>4 |  |  |  |
| Total                                                                                                                                                                            | 217                  | 21                         |  |  |  |
| D.Phil.                                                                                                                                                                          | 11                   | -                          |  |  |  |
| D.Sc. (Econ. & Bus.Admin.)<br>LAPPEENRANNAN<br>TEKNILLINEN YLIOPISTO                                                                                                             | 22                   | 2                          |  |  |  |
|                                                                                                                                                                                  |                      | 3/2007                     |  |  |  |