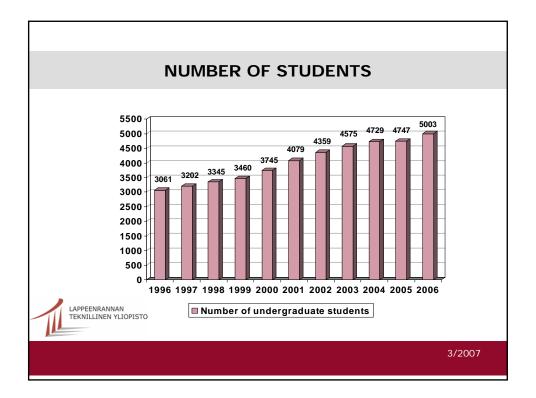

|        |     |
| LAPPEENRANNAN<br>TEKNILLINEN YLIOPISTO                                                                                                                                                                       | :      | 2/2 |
|                                                                                                                                                                                                              | 3/2007 |     |
|                                                                                                                                                                                                              |        |     |





| Degree Programme         | New<br>Students | All<br>Students | Women |
|--------------------------|-----------------|-----------------|-------|
| Energy Technology        | 47              | 334             | 15%   |
| Environmental Technology | 31              | 239             | 65%   |
| Chemical Technology      | 60              | 396             | 36%   |
| Mechanical Engineering   | 83              | 587             | 8%    |
| Electrical Engineering   | 52              | 406             | 10%   |
| Information Technology   | 37              | 760             | 11%   |
| Industrial Engineering   | 176             | 1107            | 27%   |
| Business Administration  | 162             | 1174            | 50%   |
| Total                    | 648             | 5003            | 2