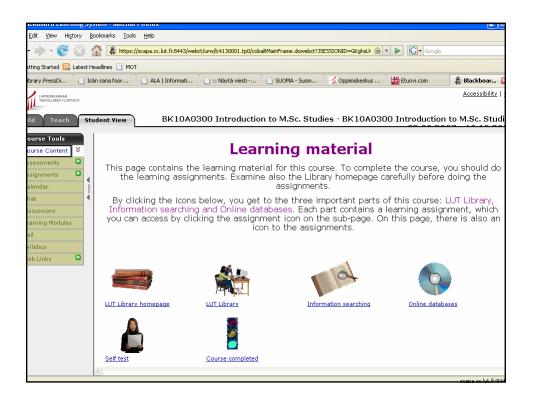

| Library opening hours                    |                                                                 |           |  |  |
|------------------------------------------|-----------------------------------------------------------------|-----------|--|--|
| Mon - Thu<br>Fri<br>Summer and           | 8.30 a.m. to 6 p.m.<br>8.30 a.m. to 3.30 p.m.<br>Christmas time |           |  |  |
| Mon - Fri                                | 8.30 a.m. to 3.30 p.m.                                          |           |  |  |
| LAPPEENRANTA<br>UNIVERSITY OF TECHNOLOGY |                                                                 | 13.7.2007 |  |  |