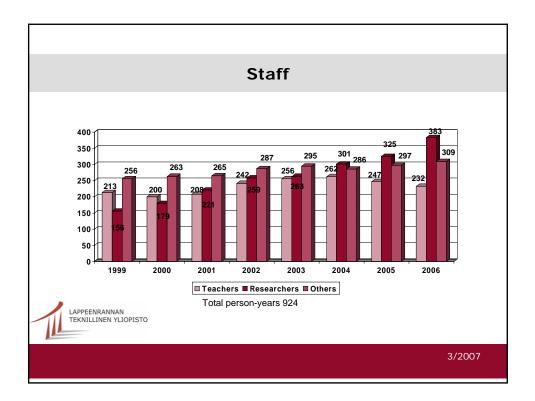

| 217                  | 21                         |  |  |  |
| D.Phil.                                                                                                                                                                          | 11                   | -                          |  |  |  |
| D.Sc. (Econ. & Bus.Admin.)<br>LAPPEENRANNAN<br>TEKNILLINEN YLIOPISTO                                                                                                             | 22                   | 2                          |  |  |  |
|                                                                                                                                                                                  |                      | 3/2007                     |  |  |  |























| Library opening hours                    |                                                                 |           |  |  |
|------------------------------------------|-----------------------------------------------------------------|-----------|--|--|
| Mon - Thu<br>Fri<br>Summer and           | 8.30 a.m. to 6 p.m.<br>8.30 a.m. to 3.30 p.m.<br>Christmas time |           |  |  |
| Mon - Fri                                | 8.30 a.m. to 3.30 p.m.                                          |           |  |  |
| LAPPEENRANTA<br>UNIVERSITY OF TECHNOLOGY |                                                                 | 13.7.2007 |  |  |



























| <u>File Edit View History Bo</u>