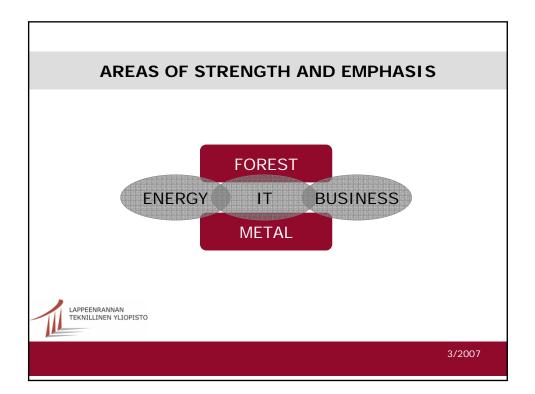

-------------------------------------------------------------------------------------------------------------------------------------------------------------------------------------------------------------------------------------------------------------------------------------------------------------------------------------------------------------------------------------------------------------------------------------------------------------------------------------------------------------------------------------------------------------------------------------------------------------------------------------------------------------------------------------------------------------------------------------------------------------------------------------------------------------------|

























## INTERNATIONAL TRAINING



## IBTM

International Business and Technology Management

- targeted for international exchange students
- duration one academic year, does not lead to a degree

1/2

3/2007

## Master's Programmes in English

- lead to a M.Sc. (Tech.) degree
- duration about two years
- previous studies in the field required



| MASTER'S PROGRAMMES IN ENGLISH                                                                                                                                                                               |        |     |
|--------------------------------------------------------------------------------------------------------------------------------------------------------------------------------------------------------------|--------|-