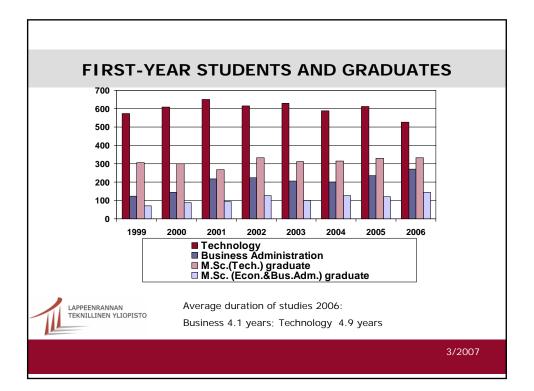

|        |     |
| LAPPEENRANNAN<br>TEKNILLINEN YLIOPISTO                                                                                                                                                                       | :      | 2/2 |
|                                                                                                                                                                                                              | 3/2007 |     |
|                                                                                                                                                                                                              |        |     |





| Degree Programme         | New<br>Students | All<br>Students | Women |
|--------------------------|-----------------|-----------------|-------|
| Energy Technology        | 47              | 334             | 15%   |
| Environmental Technology | 31              | 239             | 65%   |
| Chemical Technology      | 60              | 396             | 36%   |
| Mechanical Engineering   | 83              | 587             | 8%    |
| Electrical Engineering   | 52              | 406             | 10%   |
| Information Technology   | 37              | 760             | 11%   |
| Industrial Engineering   | 176             | 1107            | 27%   |
| Business Administration  | 162             | 1174            | 50%   |
| Total                    | 648             | 5003            | 28%