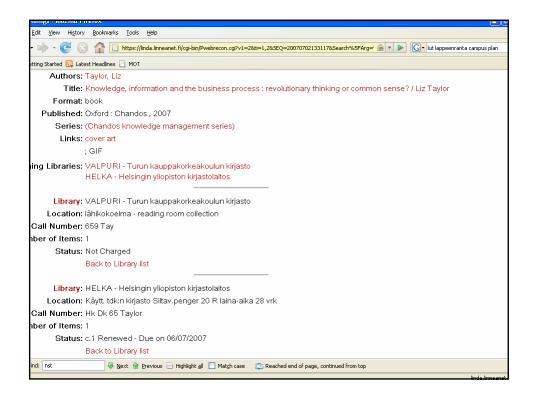

|                      | 3/2007                     |  |  |  |























| Library opening hours                    |                                                                 |           |  |  |
|------------------------------------------|-----------------------------------------------------------------|-----------|--|--|
| Mon - Thu<br>Fri<br>Summer and           | 8.30 a.m. to 6 p.m.<br>8.30 a.m. to 3.30 p.m.<br>Christmas time |           |  |  |
| Mon - Fri                                | 8.30 a.m. to 3.30 p.m.                                          |           |  |  |
| LAPPEENRANTA<br>UNIVERSITY OF TECHNOLOGY |                                                                 | 13.7.2007 |  |  |



























| <u>File Edit View History Bo</u>                                                                                                          | pokmarks Tools Help                                                           |                                     |                                  |  |  |
|-------------------------------------------------------------------------------------------------------------------------------------------|-------------------------------------------------------------------------------|-------------------------------------|----------------------------------|--|--|
|                                                                                                                                           |