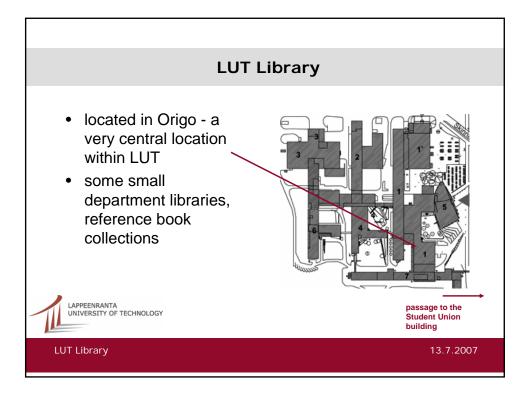

| Library opening hours                    |                                                                 |           |  |  |
|------------------------------------------|-----------------------------------------------------------------|-----------|--|--|
| Mon - Thu<br>Fri<br>Summer and           | 8.30 a.m. to 6 p.m.<br>8.30 a.m. to 3.30 p.m.<br>Christmas time |           |  |  |
| Mon - Fri                                | 8.30 a.m. to 3.30 p.m.                                          |           |  |  |
| LAPPEENRANTA<br>UNIVERSITY OF TECHNOLOGY |                                                                 | 13.7.2007 |  |  |