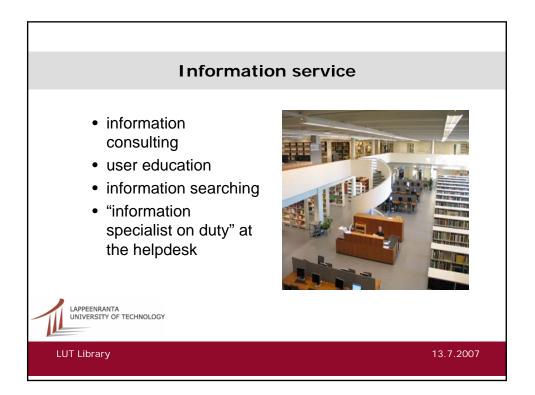

|                      | 3/2007                     |  |  |  |























| Library opening hours                    |                                                                 |           |  |  |
|------------------------------------------|-----------------------------------------------------------------|-----------|--|--|
| Mon - Thu<br>Fri<br>Summer and           | 8.30 a.m. to 6 p.m.<br>8.30 a.m. to 3.30 p.m.<br>Christmas time |           |  |  |
| Mon - Fri                                | 8.30 a.m. to 3.30 p.m.                                          |           |  |  |
| LAPPEENRANTA<br>UNIVERSITY OF TECHNOLOGY |                                                                 | 13.7.2007 |  |  |



























| <u>File Edit View History Bo</u>                                                                                                          | pokmarks Tools Help                                                           |                                     |                                  |  |  |
|-------------------------------------------------------------------------------------------------------------------------------------------|-------------------------------------------------------------------------------|-------------------------------------|----------------------------------|--|--|
|                                                                                                                                           |