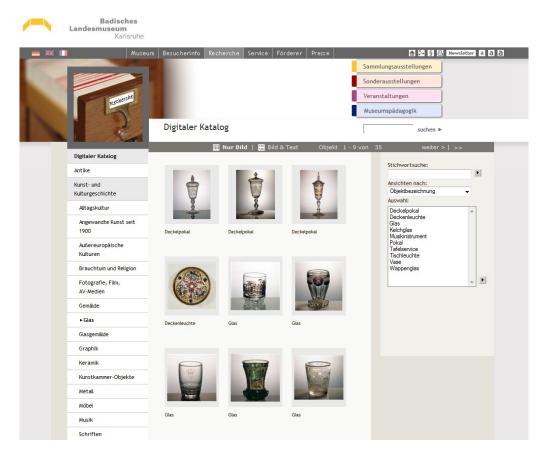

#### BAM-Portal

Im BAM-Portal werden digitale Kataloge, Findmittel und Inventare aus Bibliotheken, Archiven und Museen zusammengeführt, so dass eine einheitliche und gleichzeitige Recherche nach Literatur, Archivalien und Exponaten möglich ist.